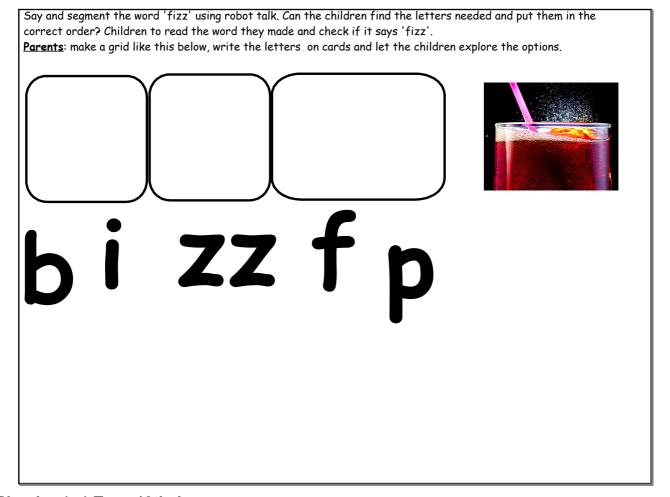

## He has a jazz band.

| What to put on 🥏 ClassDojo |          |            |           |             |             |        |       |  |  |  |  |  |
|----------------------------|----------|------------|-----------|-------------|-------------|--------|-------|--|--|--|--|--|
| Draw                       | this gr  | id:        |           |             |             |        |       |  |  |  |  |  |
| Writ                       | e the so | ounds held | ow on car | ds. Let you | r child bui | ild wo | ords  |  |  |  |  |  |
|                            |          |            |           | he/she ma   |             | na wo  | n us. |  |  |  |  |  |
| f                          | Ь        | j          | z         | zz          | α           |        |       |  |  |  |  |  |
| p                          | i        | 9          |           |             |             |        |       |  |  |  |  |  |
|                            |          |            |           |             |             |        |       |  |  |  |  |  |
|                            |          |            |           |             |             |        |       |  |  |  |  |  |
|                            |          |            |           |             |             |        |       |  |  |  |  |  |
|                            |          |            |           |             |             |        |       |  |  |  |  |  |
|                            |          |            |           |             |             |        |       |  |  |  |  |  |