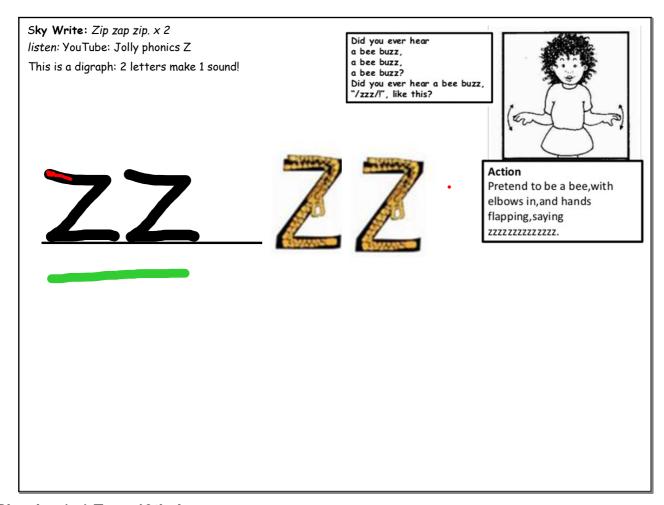

## Tuesday's Phonics-19<sup>th</sup> Jan 2021

1. Can you point at our new sound (ZZ)? 2. Robot talk each word to read them. 3. Connect words to pictures. Which one is an alien word? (no meaning) kozz >> alien word

1. Can you point at our new sound (ZZ)? 2. Robot talk each word to read them. 3. Connect words to pictures. Which one is an alien word? (no meaning) mezz >> alien word

jazz

How many words? Where are the finger spaces? Can you find our new sound 'Zz'? Read each word, then read the whole sentence from the beginning. Robot talk: