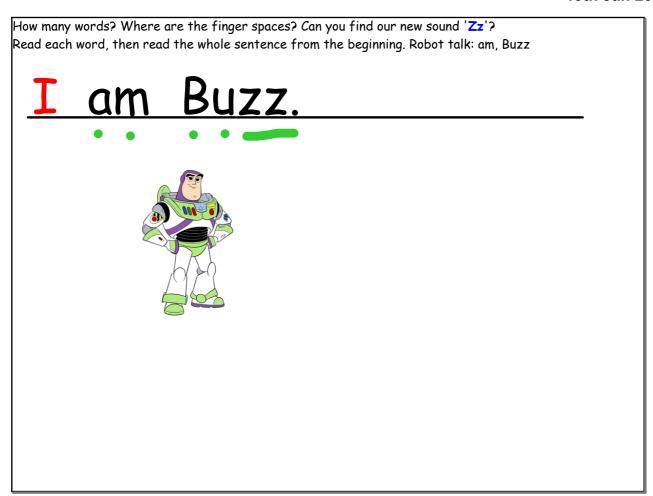

1. Can you point at our new sound (ZZ)? 2. Robot talk each word to read them. 3. Connect words to pictures. Which one is an alien word? (no meaning) mezz >> alien word

jazz

How many words? Where are the finger spaces? Can you find our new sound 'Zz'? Read each word, then read the whole sentence from the beginning. Robot talk: