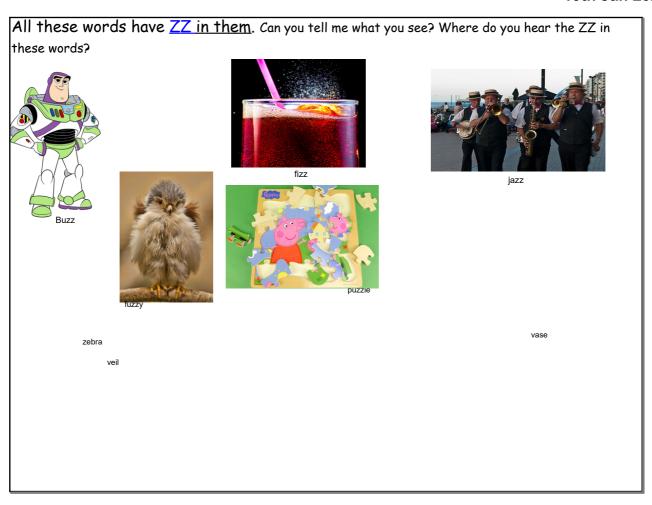

1. Can you point at our new sound (ZZ)? 2. Robot talk each word to read them. 3. Connect words to pictures. Which one is an alien word? (no meaning) mezz >> alien word

jazz

How many words? Where are the finger spaces? Can you find our new sound 'Zz'? Read each word, then read the whole sentence from the beginning. Robot talk:

## He has a jazz band.

| What to put on 🥏 ClassDojo |          |            |           |             |             |        |       |  |  |  |  |  |
|----------------------------|----------|------------|-----------|-------------|-------------|--------|-------|--|--|--|--|--|
| Draw                       | this gr  | id:        |           |             |             |        |       |  |  |  |  |  |
| Writ                       | e the so | ounds held | ow on car | ds. Let you | r child bui | ild wo | ords  |  |  |  |  |  |
|                            |          |            |           | he/she ma   |             | na wo  | n us. |  |  |  |  |  |
| f                          | Ь        | j          | z         | zz          | α           |        |       |  |  |  |  |  |
| p                          | i        | 9          |           |             |             |        |       |  |  |  |  |  |
|                            |          |            |           |             |             |        |       |  |  |  |  |  |
|                            |          |            |           |             |             |        |       |  |  |  |  |  |
|                            |          |            |           |             |             |        |       |  |  |  |  |  |
|                            |          |            |           |             |             |        |       |  |  |  |  |  |
|                            |          |            |           |             |             |        |       |  |  |  |  |  |