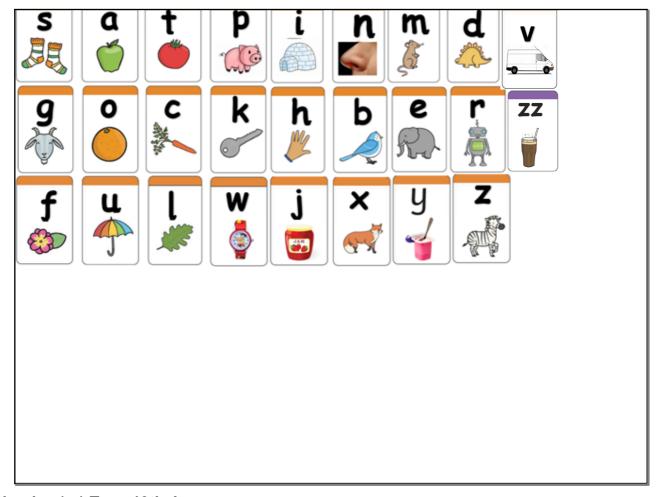

## He has a jazz band.

| What to put on 🥏 ClassDojo |          |            |           |             |             |        |       |  |  |  |  |  |
|----------------------------|----------|------------|-----------|-------------|-------------|--------|-------|--|--|--|--|--|
| Draw                       | this gr  | id:        |           |             |             |        |       |  |  |  |  |  |
| Writ                       | e the so | ounds held | ow on car | ds. Let you | r child bui | ild wo | ords  |  |  |  |  |  |
|                            |          |            |           | he/she ma   |             | na wo  | n us. |  |  |  |  |  |
| f                          | Ь        | j          | z         | zz          | α           |        |       |  |  |  |  |  |
| p                          | i        | 9          |           |             |             |        |       |  |  |  |  |  |
|                            |          |            |           |             |             |        |       |  |  |  |  |  |
|                            |          |            |           |             |             |        |       |  |  |  |  |  |
|                            |          |            |           |             |             |        |       |  |  |  |  |  |
|                            |          |            |           |             |             |        |       |  |  |  |  |  |
|                            |          |            |           |             |             |        |       |  |  |  |  |  |