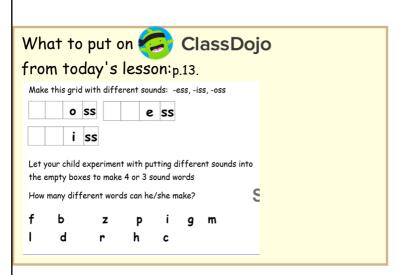

## He is the boss.

1. Say the word (floss). 2. Segment it using robot talk (f-l-o-ss) 3. Look up sounds on the mat. 4. Write the word.

| <u>Wh</u> | at to pu                   | t on 🍕     | Cla       | issD(   | ojo      |          |         |   |  |  |  |
|-----------|----------------------------|------------|-----------|---------|----------|----------|---------|---|--|--|--|
| Mak       | e this grid                | with diffe | erent sou | ınds: - | 255, -i: | SS, -0S: | S       |   |  |  |  |
|           | 0                          | ss         | е         | ss      |          |          |         |   |  |  |  |
|           | i                          | SS         |           |         |          |          |         |   |  |  |  |
| the       | your child e<br>empty boxe | •          | •         | _       |          | ent sou  | nds int | 0 |  |  |  |
|           | •                          | erent word | ds can he | :/she m | iake?    |          |         |   |  |  |  |
| f         | Ь                          | z          | p         |         |          | m        |         |   |  |  |  |
|           | •                          |            |           |         |          | m        |         |   |  |  |  |