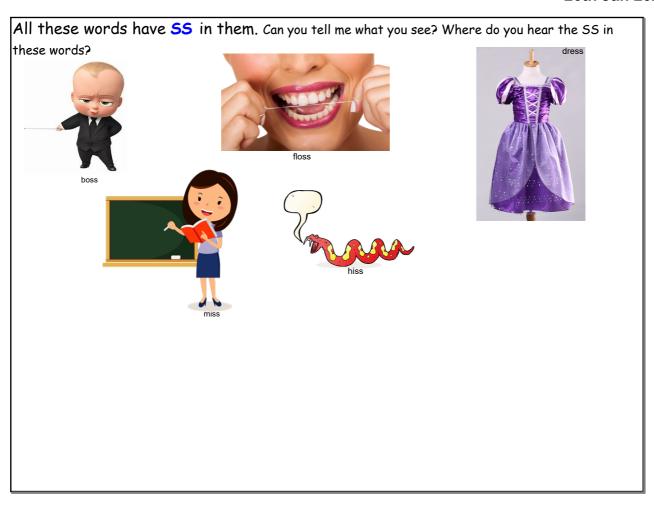

## Wednesday's Phonics 20<sup>th</sup> Jan 2021

Sky Write: ss Slither down the snake  $\times$  2

listen: YouTube: Jolly phonics S

This is a digraph: 2 letters make 1 sound!

The snake is in the grass. The snake is in the grass. /sss/! /sss/! The snake is in the grass.

## He is the boss.

1. Say the word (floss). 2. Segment it using robot talk (f-l-o-ss) 3. Look up sounds on the mat. 4. Write the word.

| <u>Wh</u> | at to pu                   | t on 🍕     | Cla       | issD(   | ojo      |          |         |   |  |  |  |
|-----------|----------------------------|------------|-----------|---------|----------|----------|---------|---|--|--|--|
| Mak       | e this grid                | with diffe | erent sou | ınds: - | 255, -i: | SS, -0S: | S       |   |  |  |  |
|           | 0                          | ss         | е         | ss      |          |          |         |   |  |  |  |
|           | i                          | SS         |           |         |          |          |         |   |  |  |  |
| the       | your child e<br>empty boxe | •          | •         | _       |          | ent sou  | nds int | 0 |  |  |  |
|           | •                          | erent word | ds can he | :/she m | iake?    |          |         |   |  |  |  |
| f         | Ь                          | z          | p         |         |          | m        |         |   |  |  |  |
|           | •                          |            |           |         |          | m        |         |   |  |  |  |