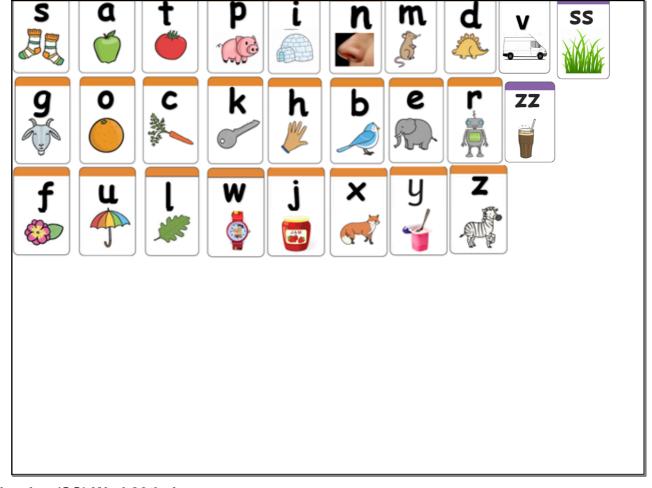

Say the word, say the final sound, do the action

and write the sound.

1. Can you point at our new sound (ss)? 2. Robot talk each words to read them. 3. Connect words to pictures. Which one is an alien word? (no meaning) riss >> alien word

boss

riss

1. Can you point at our new sound (ss)? 2. Robot talk each words to read them. 3. Connect words to pictures. Which one is an alien word? (no meaning) ress >> silien word

TESS dress press

| Reading 'tricky words' - Phase 3. | she | We |
|-----------------------------------|-----|----|
| me                                | be  |    |
|                                   |     |    |
|                                   |     |    |
|                                   |     |    |