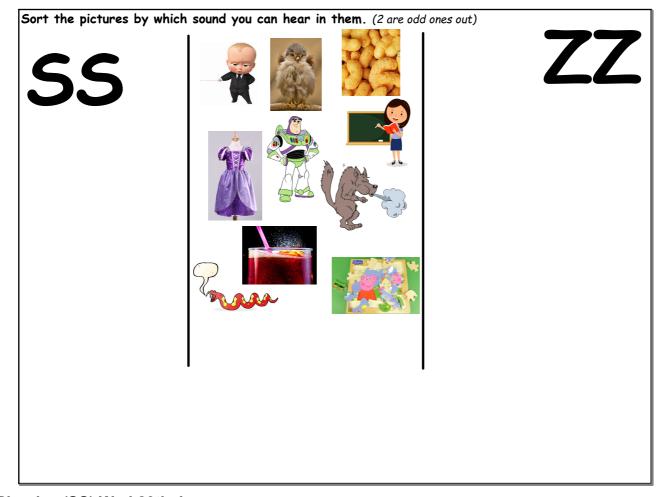

## Wednesday's Phonics 20<sup>th</sup> Jan 2021

Sky Write: ss Slither down the snake  $\times$  2

listen: YouTube: Jolly phonics S

This is a digraph: 2 letters make 1 sound!

The snake is in the grass. The snake is in the grass. /sss/! /sss/! The snake is in the grass.